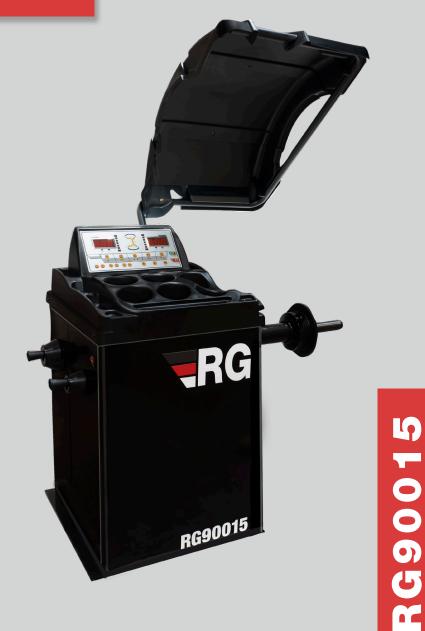

## RG90015

#### PROFESSIONAL MANUAL INPUT COMPUTERISED WHEEL BALANCER

This is our latest entry level Car Wheel Balancer, which is part of our RG range. It is quick and easy to use and can become a motorcycle wheel balancer with the use of an adaptor. It is Italian designed, and handles up to a 28" rim and has a 7 second balance time. All 3 inputs are manual; Wheel Distance, Wheel Diameter and Wheel Width. Designed for the smaller service tyre bay and service workshops.