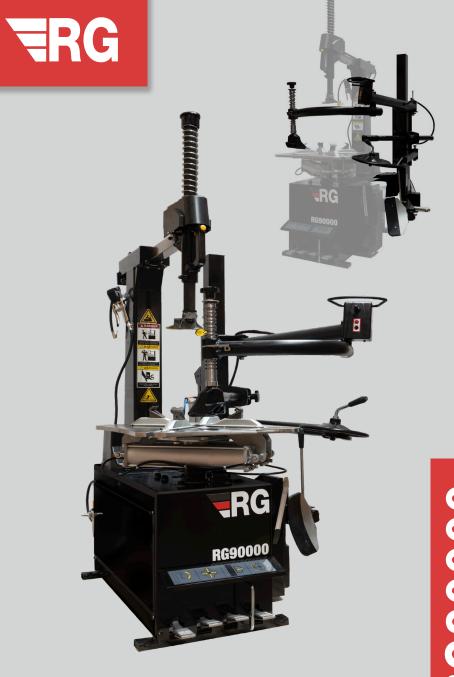

## **RG90000**

#### THE SEMI-AUTOMATIC TYRE CHANGER FOR YOUR WORKSHOP

The fully featured RG90000 has been designed and built to withstand the daily grind of the busiest workshop and is the ideal choice for tyre professionals. The RG90000 has an ergonomic design with a low turntable, making handling wide rims easy.

Image is shown with the optional assist arm, helping you fit those tricky tyres.

| Outside clamp       | 11"-24" |
|---------------------|---------|
| Inside clamp        | 13"-26" |
| Max. wheel diameter | 1100mm  |
| Wheel width         | 3"-14"  |
| Pressing force      | 2800kgs |
| Working pressure    | 8~10bar |
| Power Supply        | 1ph     |

**RG90000** 