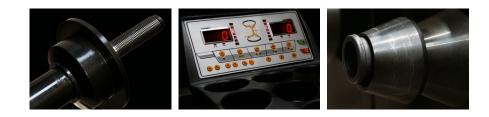

#### PROFESSIONAL MANUAL INPUT COMPUTERISED WHEEL BALANCER

This is our latest entry level Car Wheel Balancer, which is part of our RG range. It is quick and easy to use and can become a motorcycle wheel balancer with the use of an adaptor. It is Italian designed, and handles up to a 28" rim and has a 7 second balance time. All 3 inputs are manual; Wheel Distance, Wheel Diameter and Wheel Width. Designed for the smaller service tyre bay and service workshops.