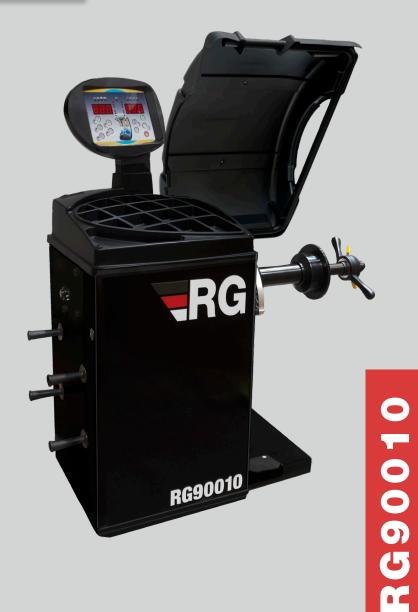

## RG90010

#### PROFESSIONAL MANUAL INPUT COMPUTERISED WHEEL BALANCER

Introducing our latest mid-range Car Wheel Balancer. Swift and userfriendly, it transforms into a motorcycle wheel balancer using an adaptor. It handles up to 28" rims with a 7-second balance time. Automatic diameter and distance acquisition, featuring 5 ALU and 2 ALU smart balancing programs, all operated via its intelligent data arm. Additional features include optimization, weight split, 40mm balancing shaft for standard accessories, motorcycle balancing programs with optional adaptor, LED illumination, display, pedal brake, auto stand-by, and intelligent toggle between STD and ALS2 balance modes.

| Rim diameter        | 1"-28"       |
|---------------------|--------------|
| Max wheel weight    | 70kg         |
| Max wheel diameter  | 1118mm       |
| Rim width           | 1.5" to 20"  |
| Precision           | ±1g          |
| Motor power         | 90W          |
| Power supply        | 100/230V 1ph |
| Rotation per minute | 140rpm       |
| Balancing time      | 7s           |