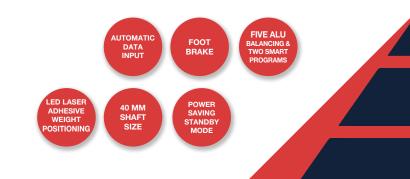

#### PROFESSIONAL MANUAL INPUT COMPUTERISED WHEEL BALANCER

Introducing our latest mid-range Car Wheel Balancer. Swift and userfriendly, it transforms into a motorcycle wheel balancer using an adaptor. It handles up to 28" rims with a 7-second balance time. Automatic diameter and distance acquisition, featuring 5 ALU and 2 ALU smart balancing programs, all operated via its intelligent data arm. Additional features include optimization, weight split, 40mm balancing shaft for standard accessories, motorcycle balancing programs with optional adaptor, LED illumination, display, pedal brake, auto stand-by, and intelligent toggle between STD and ALS2 balance modes.