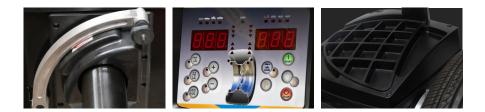

#### PROFESSIONAL MANUAL INPUT COMPUTERISED WHEEL BALANCER

Introducing our latest mid-range Car Wheel Balancer. Swift and userfriendly, it transforms into a motorcycle wheel balancer using an adaptor. It handles up to 28" rims with a 7-second balance time. Automatic diameter and distance acquisition, featuring 5 ALU and 2 ALU smart balancing programs, all operated via its intelligent data arm. Additional features include optimization, weight split, 40mm balancing shaft for standard accessories, motorcycle balancing programs with optional adaptor, LED illumination, display, pedal brake, auto stand-by, and intelligent toggle between STD and ALS2 balance modes.

| Rim diameter        | 1"-28"       |
|---------------------|--------------|
| Max wheel weight    | 70kg         |
| Max wheel diameter  | 1118mm       |
| Rim width           | 1.5" to 20"  |
| Precision           | ±1g          |
| Motor power         | 90W          |
| Power supply        | 100/230V 1ph |
| Rotation per minute | 140rpm       |
| Balancing time      | 7s           |