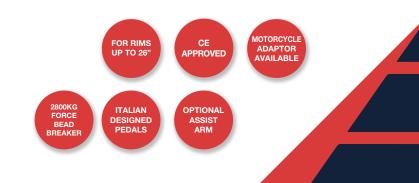

Image is shown with the optional assist arm, helping you fit those tricky tyres.

| Outside clamp       | 11"-24" |
|---------------------|---------|
| Inside clamp        | 13"-26" |
| Max. wheel diameter | 1100mm  |
| Wheel width         | 3"-14"  |
| Pressing force      | 2800kgs |
| Working pressure    | 8~10bar |
| Power Supply        | 1ph     |